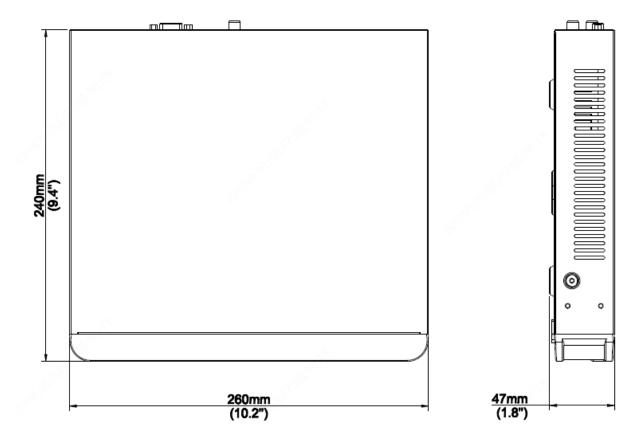

### **Dimensions**

# DATASHEET

| Audio Output         | 1-ch, RCA                                                                                                                                                                                                  |  |  |
|----------------------|------------------------------------------------------------------------------------------------------------------------------------------------------------------------------------------------------------|--|--|
| Synchronous Playback | 4-ch                                                                                                                                                                                                       |  |  |
| Corridor Mode Screen | 3/4                                                                                                                                                                                                        |  |  |
| Decoding             |                                                                                                                                                                                                            |  |  |
| Decoding format      | Ultra 265/H.265/H.264                                                                                                                                                                                      |  |  |
| Liveview/Playback    | 8MP/6MP/5MP/4MP/3MP/1080p/960p/720p/D1/2CIF/CIF                                                                                                                                                            |  |  |
| Capability           | 1 x 4K@30, 1 x 5MP@30, 2 x 4MP@30, 2 x 3MP@30, 4 x 1080P@30                                                                                                                                                |  |  |
| Record               |                                                                                                                                                                                                            |  |  |
| OSD Menu             | Camera Title, Time, Video Loss, Motion Info, Recording Info, Camera Lock                                                                                                                                   |  |  |
| Recording Mod        | Manual/Continuous/Motion/Alarm/Analysis                                                                                                                                                                    |  |  |
| Hard Disk            |                                                                                                                                                                                                            |  |  |
| SATA                 | 1 SATA interface                                                                                                                                                                                           |  |  |
| Capacity             | up to 10TB for each disk                                                                                                                                                                                   |  |  |
| Smart                |                                                                                                                                                                                                            |  |  |
| VCA Detection        | Face detection, Intrusion detection, Cross line detection, Audio detection, Defocus detection, Scene change detection, Auto tracking, Object Left Behind, Object Removed, virtual line and area violations |  |  |
| VCA Search           | Face search, Behavior search                                                                                                                                                                               |  |  |
| Statistical Analysis | People counting                                                                                                                                                                                            |  |  |
| External Interface   |                                                                                                                                                                                                            |  |  |
| Network Interface    | 1 RJ45 10M/100M self-adaptive Ethernet Interface                                                                                                                                                           |  |  |
| USB Interface        | Rear panel: 1 x USB2.0, 1 x USB3.0                                                                                                                                                                         |  |  |
| PoE                  |                                                                                                                                                                                                            |  |  |
| Interface            | N/A                                                                                                                                                                                                        |  |  |
| Max Power            | N/A                                                                                                                                                                                                        |  |  |
| Supported Standard   | N/A                                                                                                                                                                                                        |  |  |
| General              |                                                                                                                                                                                                            |  |  |
| Power Supply         | 48V DC Power Consumption: ≤9 W (without HDD)                                                                                                                                                               |  |  |
| Working Environment  | -10°C ~ + 55°C (+14°F ~ +131°F), Humidity ≤ 80% RH (non-condensing)                                                                                                                                        |  |  |
| Dimensions (W×D×H)   | 260mm × 240mm × 47mm (10.2"×9.4"×1.8 ")                                                                                                                                                                    |  |  |
| Weight (without HDD) | 1.3kg (2.87 lb)                                                                                                                                                                                            |  |  |
|                      | I .                                                                                                                                                                                                        |  |  |