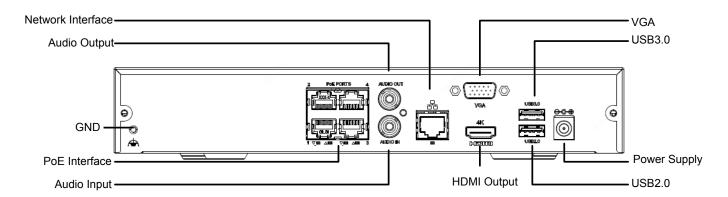

|  |  |
| Dimensions (W×D×H)   | 260mm × 240mm × 47mm (10.2"×9.4"×1.8 ")                                                                                                                                                                    |  |  |
| Weight (without HDD) | 1.3kg (2.87 lb)                                                                                                                                                                                            |  |  |
|                      | I .                                                                                                                                                                                                        |  |  |



### **Dimensions**



### **Rear Panel**